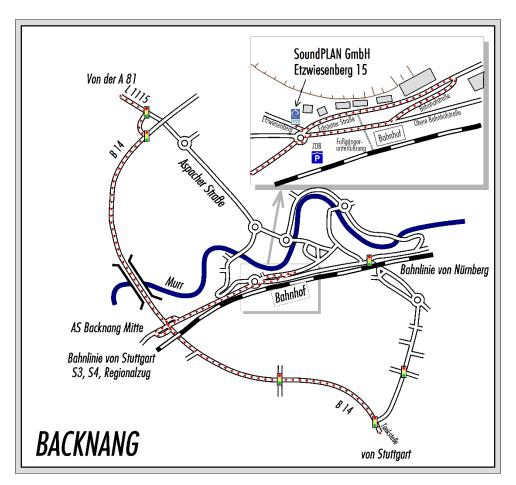

## How to find us

Our office is located close to the Backnang train station (terminus S3 and S4). Due to the topographical location, however, traffic routing in Backnang is relatively complicated and peppered with one-way streets. If you lost your way, please call us: +49 (0)7191.9144-25

If you come by train or plane, take the S3 S-Bahn line to Backnang at Stuttgart main station (or Stuttgart airport) (the S4 takes about 15 min longer). From Nuremberg, you may also take the Regional Express directly to Backnang. At Backnang station, walk through the pedestrian underpass towards the city centre. At the end of the underpass keep left, after about 200 m turn right into Etzwiesenberg. The office is the first house on the right.

By car: Coming from the A 81, turn left at the traffic lights just before reaching Backnang, in the direction of B 14 / Backnang Mitte. Turn right at the next traffic lights and follow the B 14 to the Backnang Mitte junction. Coming from Stuttgart, follow the B 14 to the Backnang Mitte junction. Take the exit towards Backnang and leave the following roundabout at the first exit (Obere Bahnhofstraße). After about 200 m, take the next left turn down the hill and then turn into Erbstetter Straße (with a 270° bend). Just before the roundabout, turn right into Etzwiesenberg. Office and parking spaces are on the right-hand side.